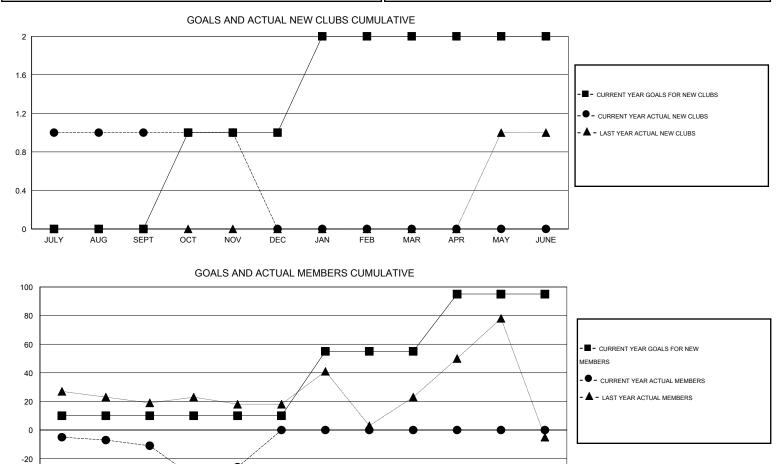

## GMT: Gary Wong

GMT CA 1

|               |                  | Clubs            |                  |                  |               |                    | Members                             |                    |                  |
|---------------|------------------|------------------|------------------|------------------|---------------|--------------------|-------------------------------------|--------------------|------------------|
|               | RESUL            | TS FOR 2015-2016 |                  |                  |               | RESU               | JLTS FOR 2015-2016                  |                    |                  |
| QUARTER       | NEW CLUB<br>GOAL | NEW CLUBS        | DROPPED<br>CLUBS | NET<br>GAIN/LOSS | QUARTER       | NEW MEMBER<br>GOAL | CHARTER AND<br>NEW MEMBERS<br>ADDED | DROPPED<br>MEMBERS | NET<br>GAIN/LOSS |
| JULY/AUG/SEPT | 0                | 1                | 0                | 1                | JULY/AUG/SEPT | 10                 | 74                                  | 85                 | -11              |
| OCT/NOV/DEC   | 1                | 0                | 0                | 0                | OCT/NOV/DEC   | 0                  | 20                                  | 35                 | -15              |
| JAN/FEB/MAR   | 1                | 0                | 0                | 0                | JAN/FEB/MAR   | 45                 | 0                                   | 0                  | 0                |
| APR/MAY/JUNE  | 0                | 0                | 0                | 0                | APR/MAY/JUNE  | 40                 | 0                                   | 0                  | 0                |

-40 JULY AUG SEPT OCT NOV DEC JAN FEB MAR APR MAY JUNE

| DROPPED CLUBS: 0 | 19 CLUBS OF 40 ADDED 1 OR MORE           | GENDER DISTRIBUTION                      |     |  |
|------------------|------------------------------------------|------------------------------------------|-----|--|
|                  | NEW MEMBERS                              | MALE 930 (58.53%)<br>FEMALE 659 (41.47%) |     |  |
| DROPPED MEMBERS  |                                          |                                          |     |  |
| DECEASED 2       |                                          |                                          |     |  |
| CLUB CANCELLED 0 | CLICK HERE FOR HEALTH<br>ASSESSMENT DATA | FAMILY UNIT MEMBERS                      | 355 |  |
| OTHER 118        |                                          | HEAD OF HOUSEHOLD                        | 170 |  |
| TOTAL 120        |                                          | NON-HEAD OF HOUSEHOLD                    | 185 |  |